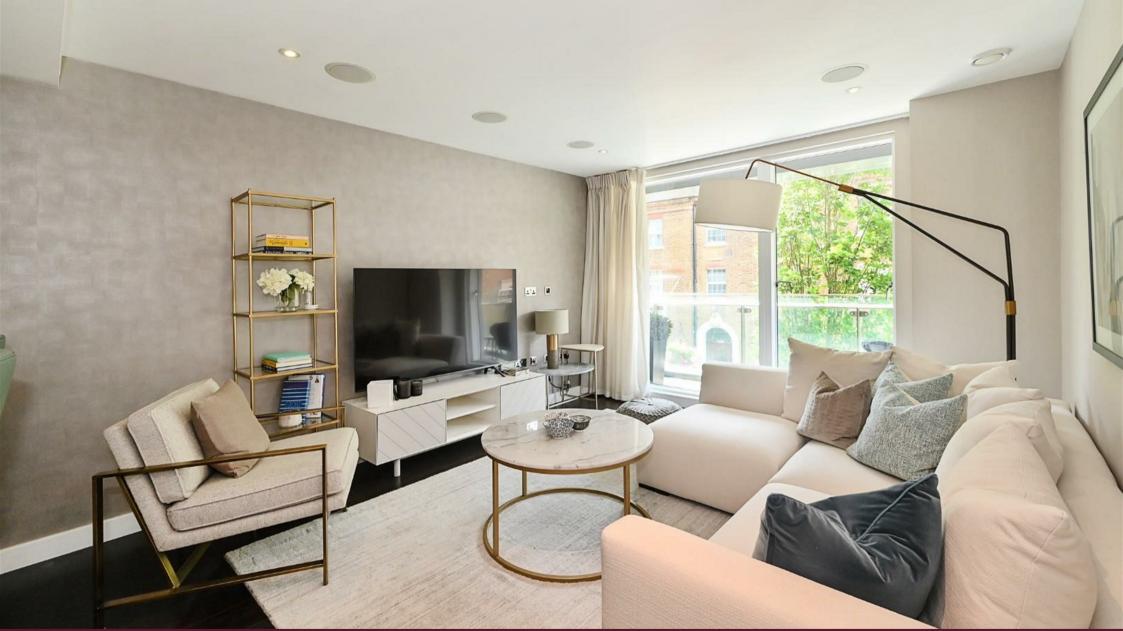

## Description

Beautifully presented, modern two-bedroom apartment based in the popular Grosvenor Waterside development. This stunning apartment is presented in great condition throughout and offers approximately 830sq ft of living space. The accommodation comprises of an open plan living room kitchen with breakfast bar, master bedroom with en-suite bathroom, second double bedroom and a family bathroom. The apartment boasts underfloor heating, wooden flooring and new furniture and comes with a space in the underground car park.

### **Key Features**

- · OPEN PLAN LIVING
- · 24/HR CONCIERGE
- · COMFORT COOLING

- BALCONY
- GYMACCESS
- · PASSENGER LIFT

UNDERGROUND PARKING