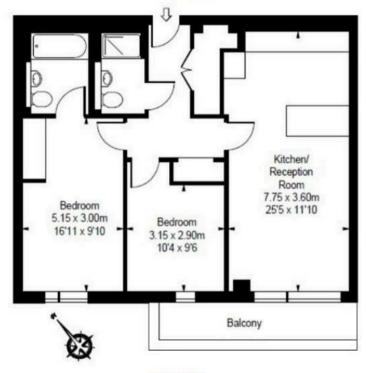

# Approximate Gross Internal Area 828 sq ft / 76.95 sq m

FIRST FLOOR

#### ILLUSTRATION FOR IDENTIFICATION PURPOSES ONLY

ALL MEASUREMENTS ARE MAXIMUM, AND INCLUDE WINDOW BAYS AND WARDROBES WHERE APPLICABLE THIS PLAN MUST NOT BE REPRODUCED BY ANY OTHER PERSON WITHOUT PERMISSION.