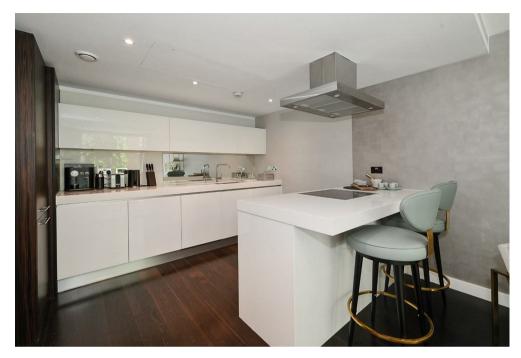

## Description

Beautifully presented, modern two-bedroom apartment based in the popular Grosvenor Waterside development. This stunning apartment is presented in great condition throughout and offers approximately 830sq ft of living space. The accommodation comprises of an open plan living room kitchen with breakfast bar, master bedroom with en-suite bathroom, second double bedroom and a family bathroom. The apartment boasts underfloor heating, wooden flooring and new furniture and comes with a space in the underground car park.